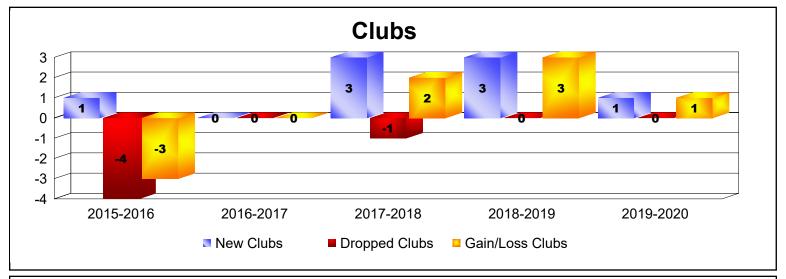

| Year      | New<br>Clubs | Dropped<br>Clubs | Gain/<br>Loss<br>Clubs | New<br>Members | Charter<br>Members | Reinstate<br>Members | Transfer<br>Members | Total<br>Member<br>Added | Total<br>Members<br>Dropped | Gain/<br>Loss<br>Members |
|-----------|--------------|------------------|------------------------|----------------|--------------------|----------------------|---------------------|--------------------------|-----------------------------|--------------------------|
| 2015-2016 | 1            | -4               | -3                     | 61             | 22                 | 4                    | 4                   | 91                       | -232                        | -141                     |
| 2016-2017 | 0            | 0                | 0                      | 60             | 0                  | 10                   | 0                   | 70                       | -68                         | 2                        |
| 2017-2018 | 3            | -1               | 2                      | 160            | 85                 | 9                    | 0                   | 254                      | -125                        | 129                      |
| 2018-2019 | 3            | 0                | 3                      | 60             | 88                 | 16                   | 1                   | 165                      | -83                         | 82                       |
| 2019-2020 | 1            | 0                | 1                      | 33             | 76                 | 48                   | 0                   | 157                      | -187                        | -30                      |
| Average   | 2            | -1               | 1                      | 75             | 54                 | 17                   | 1                   | 147                      | -139                        | 8                        |