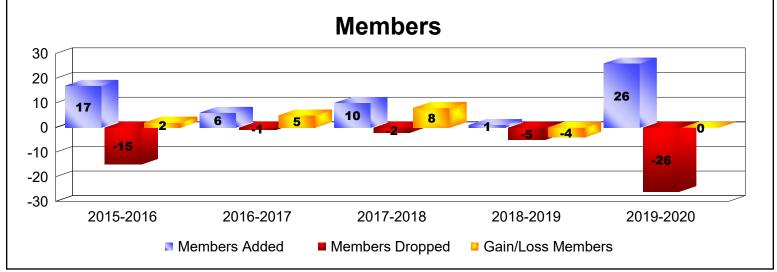

MBR0065 Page 1 of 3 7/7/2020 3:47:02AM

| Year      | New<br>Clubs | Dropped<br>Clubs | Gain/<br>Loss<br>Clubs | New<br>Members | Charter<br>Members | Reinstate<br>Members | Transfer<br>Members | Total<br>Member<br>Added | Total<br>Members<br>Dropped | Gain/<br>Loss<br>Members |
|-----------|--------------|------------------|------------------------|----------------|--------------------|----------------------|---------------------|--------------------------|-----------------------------|--------------------------|
| 2015-2016 | 0            | 0                | 0                      | 5              | 0                  | 12                   | 0                   | 17                       | -15                         | 2                        |
| 2016-2017 | 0            | 0                | 0                      | 6              | 0                  | 0                    | 0                   | 6                        | -1                          | 5                        |
| 2017-2018 | 0            | 0                | 0                      | 10             | 0                  | 0                    | 0                   | 10                       | -2                          | 8                        |
| 2018-2019 | 0            | 0                | 0                      | 1              | 0                  | 0                    | 0                   | 1                        | -5                          | -4                       |
| 2019-2020 | 0            | 0                | 0                      | 3              | 0                  | 23                   | 0                   | 26                       | -26                         | 0                        |
| Average   | 0            | 0                | 0                      | 5              | 0                  | 7                    | 0                   | 12                       | -10                         | 2                        |