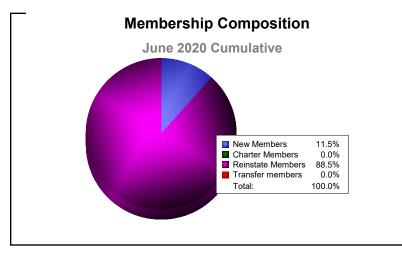

MBR0065 Page 1 of 3 7/7/2020 3:47:02AM

| Year      | New<br>Clubs | Dropped<br>Clubs | Gain/<br>Loss<br>Clubs | New<br>Members | Charter<br>Members | Reinstate<br>Members | Transfer<br>Members | Total<br>Member<br>Added | Total<br>Members<br>Dropped | Gain/<br>Loss<br>Members |
|-----------|--------------|------------------|------------------------|----------------|--------------------|----------------------|---------------------|--------------------------|-----------------------------|--------------------------|
| 2015-2016 | 0            | 0                | 0                      | 5              | 0                  | 12                   | 0                   | 17                       | -15                         | 2                        |
| 2016-2017 | 0            | 0                | 0                      | 6              | 0                  | 0                    | 0                   | 6                        | -1                          | 5                        |
| 2017-2018 | 0            | 0                | 0                      | 10             | 0                  | 0                    | 0                   | 10                       | -2                          | 8                        |
| 2018-2019 | 0            | 0                | 0                      | 1              | 0                  | 0                    | 0                   | 1                        | -5                          | -4                       |
| 2019-2020 | 0            | 0                | 0                      | 3              | 0                  | 23                   | 0                   | 26                       | -26                         | 0                        |
| Average   | 0            | 0                | 0                      | 5              | 0                  | 7                    | 0                   | 12                       | -10                         | 2                        |