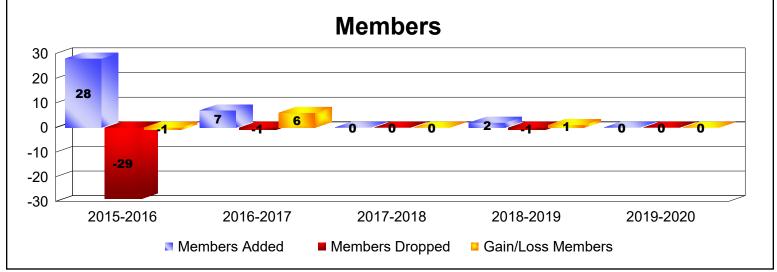

MBR0065 Page 2 of 3 7/7/2020 3:47:02AM

| Year      | New<br>Clubs | Dropped<br>Clubs | Gain/<br>Loss<br>Clubs | New<br>Members | Charter<br>Members | Reinstate<br>Members | Transfer<br>Members | Total<br>Member<br>Added | Total<br>Members<br>Dropped | Gain/<br>Loss<br>Members |
|-----------|--------------|------------------|------------------------|----------------|--------------------|----------------------|---------------------|--------------------------|-----------------------------|--------------------------|
| 2015-2016 | 0            | 0                | 0                      | 0              | 0                  | 28                   | 0                   | 28                       | -29                         | -1                       |
| 2016-2017 | 0            | 0                | 0                      | 7              | 0                  | 0                    | 0                   | 7                        | -1                          | 6                        |
| 2017-2018 | 0            | 0                | 0                      | 0              | 0                  | 0                    | 0                   | 0                        | 0                           | 0                        |
| 2018-2019 | 0            | 0                | 0                      | 2              | 0                  | 0                    | 0                   | 2                        | -1                          | 1                        |
| 2019-2020 | 0            | 0                | 0                      | 0              | 0                  | 0                    | 0                   | 0                        | 0                           | 0                        |
| Average   | 0            | 0                | 0                      | 2              | 0                  | 6                    | 0                   | 7                        | -6                          | 1                        |