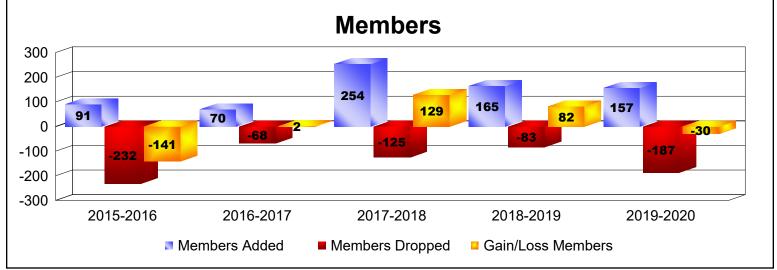

| Year      | New<br>Clubs | Dropped<br>Clubs | Gain/<br>Loss<br>Clubs | New<br>Members | Charter<br>Members | Reinstate<br>Members | Transfer<br>Members | Total<br>Member<br>Added | Total<br>Members<br>Dropped | Gain/<br>Loss<br>Members |
|-----------|--------------|------------------|------------------------|----------------|--------------------|----------------------|---------------------|--------------------------|-----------------------------|--------------------------|
| 2015-2016 | 1            | -4               | -3                     | 61             | 22                 | 4                    | 4                   | 91                       | -232                        | -141                     |
| 2016-2017 | 0            | 0                | 0                      | 60             | 0                  | 10                   | 0                   | 70                       | -68                         | 2                        |
| 2017-2018 | 3            | -1               | 2                      | 160            | 85                 | 9                    | 0                   | 254                      | -125                        | 129                      |
| 2018-2019 | 3            | 0                | 3                      | 60             | 88                 | 16                   | 1                   | 165                      | -83                         | 82                       |
| 2019-2020 | 1            | 0                | 1                      | 33             | 76                 | 48                   | 0                   | 157                      | -187                        | -30                      |
| Average   | 2            | -1               | 1                      | 75             | 54                 | 17                   | 1                   | 147                      | -139                        | 8                        |