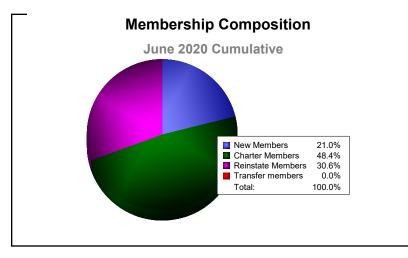

| Year      | New<br>Clubs | Dropped<br>Clubs | Gain/<br>Loss<br>Clubs | New<br>Members | Charter<br>Members | Reinstate<br>Members | Transfer<br>Members | Total<br>Member<br>Added | Total<br>Members<br>Dropped | Gain/<br>Loss<br>Members |
|-----------|--------------|------------------|------------------------|----------------|--------------------|----------------------|---------------------|--------------------------|-----------------------------|--------------------------|
| 2015-2016 | 1            | -4               | -3                     | 61             | 22                 | 4                    | 4                   | 91                       | -232                        | -141                     |
| 2016-2017 | 0            | 0                | 0                      | 60             | 0                  | 10                   | 0                   | 70                       | -68                         | 2                        |
| 2017-2018 | 3            | -1               | 2                      | 160            | 85                 | 9                    | 0                   | 254                      | -125                        | 129                      |
| 2018-2019 | 3            | 0                | 3                      | 60             | 88                 | 16                   | 1                   | 165                      | -83                         | 82                       |
| 2019-2020 | 1            | 0                | 1                      | 33             | 76                 | 48                   | 0                   | 157                      | -187                        | -30                      |
| Average   | 2            | -1               | 1                      | 75             | 54                 | 17                   | 1                   | 147                      | -139                        | 8                        |